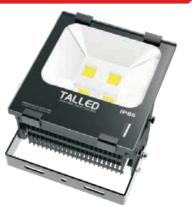

| POWER TALLED            | : | <b>30WATT</b> |
|-------------------------|---|---------------|
| CHIP LED                | ŝ | BRIDGELUX     |
| LED LUMINOUS EFFECIENCY | 1 | ±3300         |
| COLOR TEMPERATURE WHITE | 1 | 7500K         |
| CCT WARM WHITE          | 1 | 3000K         |
| INPUT VOLTAGE           | 1 | 100 - 305VAC  |
| IP RATING               | 1 | IP65          |
| SHINE ANGLE             | 1 | 120°          |
| PF:≥0.95 η:≥88%         |   |               |