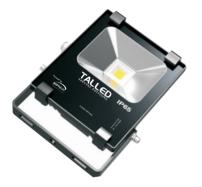

| POWER TALLED            | : | <b>30WATT</b> |
|-------------------------|---|---------------|
| CHIP LED                | ŝ | BRIDGELUX     |
| LED LUMINOUS EFFECIENCY | 1 | ±3300         |
| COLOR TEMPERATURE WHITE | 1 | 7500K         |
| CCT WARM WHITE          | 1 | 3000K         |
| INPUT VOLTAGE           | 1 | 100 - 305VAC  |
| IP RATING               | 1 | IP65          |
| SHINE ANGLE             | 1 | 120°          |
| PF:≥0.95 η:≥88%         |   |               |