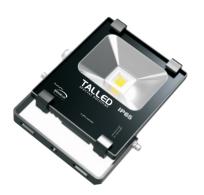

POWER 10WATT

| POWER TALLED            | 1 | 1 |
|-------------------------|---|---|
| CHIP LED                | 1 | I |
| LED LUMINOUS EFFECIENCY | ; | - |
| COLOR TEMPERATURE WHITE | ; | 7 |
| CCT WARM WHITE          | ; | 0 |
| INPUT VOLTAGE           | ; | 1 |
| IP RATING               | ; | Ι |
| SHINE ANGLE             | 1 | ] |
| PF:≥0.95 η:≥88%         |   |   |

10WATT BRIDGELUX ±1100 7500K 3000K 100 - 305VAC IP65 120°

| POWER         |  |
|---------------|--|
| <b>20WATT</b> |  |
|               |  |

| POWER TALLED            | 1 | 20WATT       |
|-------------------------|---|--------------|
| CHIP LED                | ; | BRIDGELUX    |
| LED LUMINOUS EFFECIENCY | : | ±2200        |
| COLOR TEMPERATURE WHITE | : | 7500K        |
| CCT WARM WHITE          | 1 | 3000K        |
| INPUT VOLTAGE           | 1 | 100 - 305VAC |
| IP RATING               | ; | IP65         |
| SHINE ANGLE             | ; | 120°         |
| <b>PF</b> :≥0.95 η:≥88% |   |              |