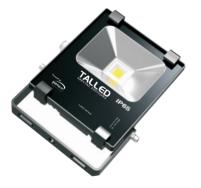

POWER 10WATT

| POWER TALLED            | 1 | 1 |
|-------------------------|---|---|
| CHIP LED                | 1 | I |
| LED LUMINOUS EFFECIENCY | ; | - |
| COLOR TEMPERATURE WHITE | ; | 7 |
| CCT WARM WHITE          | ; | 0 |
| INPUT VOLTAGE           | ; | 1 |
| IP RATING               | ; | Ι |
| SHINE ANGLE             | 1 | ] |
| PF:≥0.95 η:≥88%         |   |   |

10WATT BRIDGELUX ±1100 7500K 3000K 100 - 305VAC IP65 120°

| POWER         |  |
|---------------|--|
| <b>20WATT</b> |  |
|               |  |

| POWER TALLED            | 1 | 20WATT       |
|-------------------------|---|--------------|
| CHIP LED                | ; | BRIDGELUX    |
| LED LUMINOUS EFFECIENCY | : | ±2200        |
| COLOR TEMPERATURE WHITE | : | 7500K        |
| CCT WARM WHITE          | 1 | 3000K        |
| INPUT VOLTAGE           | 1 | 100 - 305VAC |
| IP RATING               | ; | IP65         |
| SHINE ANGLE             | ; | 120°         |
| <b>PF</b> :≥0.95 η:≥88% |   |              |