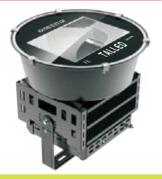

### **STADIUM LED**

POWER **250WATT** 

TALLED

SPOTLED

POWER TALLED CHIP LED LED LUMINOUS EFFECIENCY COLOR TEMPERATURE WHITE INPUT VOLTAGE **IP RATING** SHINE ANGLE  $PF: \geq 0.95 \quad \eta: \geq 88\%$ 

- : 250WATT : CREE
- : ±27500