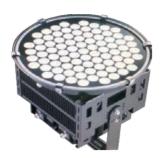

### **STADIUM LED**

POWER **250WATT** 

TALLED

SPOTLED

POWER TALLED CHIP LED LED LUMINOUS EFFECIENCY COLOR TEMPERATURE WHITE INPUT VOLTAGE **IP RATING** SHINE ANGLE  $PF: \geq 0.95 \quad \eta: \geq 88\%$ 

- : 250WATT : CREE
- : ±27500

SPOTLED

- : 6000K

- : 100 305VAC

- : IP65

: 6°