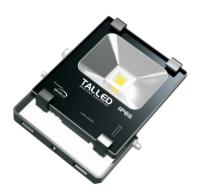

### Made in Korea

POWER 40WATT

| POWER TALLED            | 2 | 4 |
|-------------------------|---|---|
| CHIP LED                | : | I |
| LED LUMINOUS EFFECIENCY | : | - |
| COLOR TEMPERATURE WHITE | : | 5 |
| CCT WARM WHITE          | ; | 1 |
| INPUT VOLTAGE           | ; | 1 |
| IP RATING               | ; | 1 |
| SHINE ANGLE             | ; |   |
| PF:≥0.95 η:≥88%         |   |   |

40WATT BRIDGELUX ±4400 7500K 3000K 100 - 305VAC IP65 120°

| POWER         |
|---------------|
| <b>50WATT</b> |
|               |

| POWER TALLED                | ; | 50WATT       |
|-----------------------------|---|--------------|
| CHIP LED                    | : | BRIDGELUX    |
| LED LUMINOUS EFFECIENCY     | : | ±5500        |
| COLOR TEMPERATURE WHITE     | : | 7500K        |
| CCT WARM WHITE              | : | 3000K        |
| INPUT VOLTAGE               | : | 100 - 305VAC |
| IP RATING                   | : | IP65         |
| SHINE ANGLE                 | : | 120°         |
| <b>PF</b> : ≥ 0.95 η : ≥88% |   |              |