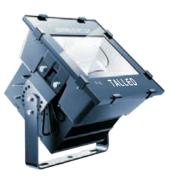

(E

Made in Korea

**500WATT** 

POWER TALLED CHIP LED LED LUMINOUS EFFECIENCY COLOR TEMPERATURE WHITE INPUT VOLTAGE **IP RATING** SHINE ANGLE **PF** :  $\geq$  0.95 **n** :  $\geq$  88%

: CREE : ±55000 : 6000K : 100 - 305VAC : IP65 : 120°