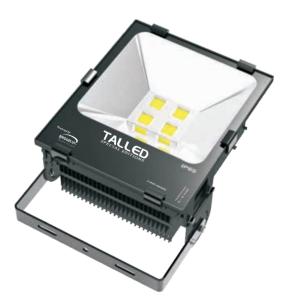

POWER 10WATT

| POWER TALLED            | 1 | 1 |
|-------------------------|---|---|
| CHIP LED                | 1 | I |
| LED LUMINOUS EFFECIENCY | ; | - |
| COLOR TEMPERATURE WHITE | ; | 7 |
| CCT WARM WHITE          | ; | 0 |
| INPUT VOLTAGE           | ; | 1 |
| IP RATING               | ; | Ι |
| SHINE ANGLE             | 1 | ] |
| PF:≥0.95 η:≥88%         |   |   |

10WATT BRIDGELUX ±1100 7500K 3000K 100 - 305VAC IP65 120°

| POWER         |  |
|---------------|--|
| <b>20WATT</b> |  |
|               |  |

| POWER TALLED            | 1 | 20WATT       |
|-------------------------|---|--------------|
| CHIP LED                | ; | BRIDGELUX    |
| LED LUMINOUS EFFECIENCY | : | ±2200        |
| COLOR TEMPERATURE WHITE | : | 7500K        |
| CCT WARM WHITE          | 1 | 3000K        |
| INPUT VOLTAGE           | 1 | 100 - 305VAC |
| IP RATING               | ; | IP65         |
| SHINE ANGLE             | ; | 120°         |
| <b>PF</b> :≥0.95 η:≥88% |   |              |