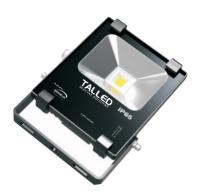

POWER 10WATT

| POWER TALLED            | 1 | 1 |
|-------------------------|---|---|
| CHIP LED                | 1 | I |
| LED LUMINOUS EFFECIENCY | ; | - |
| COLOR TEMPERATURE WHITE | ; | 7 |
| CCT WARM WHITE          | ; | 0 |
| INPUT VOLTAGE           | ; | 1 |
| IP RATING               | ; | Ι |
| SHINE ANGLE             | 1 | ] |
| PF:≥0.95 η:≥88%         |   |   |

10WATT BRIDGELUX ±1100 7500K 3000K 100 - 305VAC IP65 120°

| POWER         |  |
|---------------|--|
| <b>20WATT</b> |  |
|               |  |

| POWER TALLED            | 1 | 20WATT       |
|-------------------------|---|--------------|
| CHIP LED                | ; | BRIDGELUX    |
| LED LUMINOUS EFFECIENCY | : | ±2200        |
| COLOR TEMPERATURE WHITE | : | 7500K        |
| CCT WARM WHITE          | 1 | 3000K        |
| INPUT VOLTAGE           | 1 | 100 - 305VAC |
| IP RATING               | ; | IP65         |
| SHINE ANGLE             | ; | 120°         |
| <b>PF</b> :≥0.95 η:≥88% |   |              |